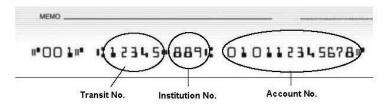

This form provides account information in place of a void cheque and is used when arranging for direct deposits or pre-authorized payments. Simply complete this form and submit it to the company depositing the payment into your account or to the billing company.

## How to find your banking information on a personal cheque:



## How to find your bank account numbers online:

- Login to your online banking and select your account.
- Click on print Void Cheque or Preauthorization.
- Print and Sign and email it to your employer.

| Bank Holder Information                 |                 |                           |             |  |
|-----------------------------------------|-----------------|---------------------------|-------------|--|
| First Name or Signing Officer Full Name |                 | Last Name or Company Name |             |  |
| Address                                 |                 |                           |             |  |
| Address                                 |                 |                           |             |  |
| City                                    |